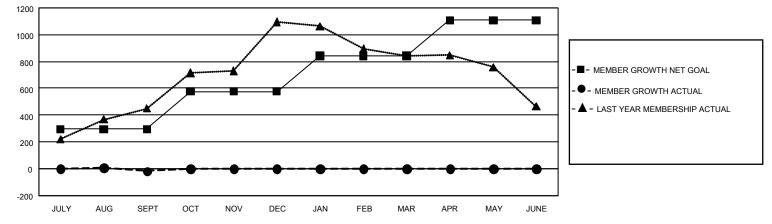

## GAT MONTHLY MEMBERSHIP PROGRESS REPORT

GMT Constitutional Area 3, Group D

REPORT DOES NOT INCLUDE CLUBS IN UNDISTRICTED AREAS.

| Clubs                 |               |           |               | Members               |                          |                         |                                                    |
|-----------------------|---------------|-----------|---------------|-----------------------|--------------------------|-------------------------|----------------------------------------------------|
| RESULTS FOR 2021-2022 |               |           |               | RESULTS FOR 2021-2022 |                          |                         |                                                    |
| QUARTER               | NEW CLUB GOAL | NEW CLUBS | DROPPED CLUBS | QUARTER               | EMBER GROWTH NET<br>GOAL | MEMBER GROWTH<br>ACTUAL | DROPPED MEMBERS<br>ACTUAL (including<br>transfers) |
| JULY/AUG/SEPT         | - 18          | 6         | 9             | JULY/AUG/SEPT         | т 296                    | 589                     | 578                                                |
| OCT/NOV/DEC           | 21            | 0         | 0             | OCT/NOV/DEC           | 281                      | 0                       | 0                                                  |
| JAN/FEB/MAR           | 15            | 0         | 0             | JAN/FEB/MAR           | 265                      | 0                       | 0                                                  |
| APR/MAY/JUNE          | 15            | 0         | 0             | APR/MAY/JUNE          | 265                      | 0                       | 0                                                  |