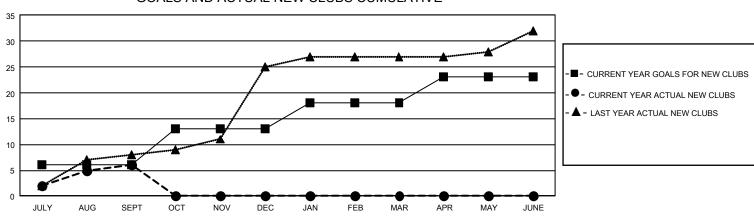

## GAT MONTHLY MEMBERSHIP PROGRESS REPORT

GMT Constitutional Area 3, Group D

REPORT DOES NOT INCLUDE CLUBS IN UNDISTRICTED AREAS.

| Clubs                 |               |           |               | Members               |                          |                         |                                                    |
|-----------------------|---------------|-----------|---------------|-----------------------|--------------------------|-------------------------|----------------------------------------------------|
| RESULTS FOR 2021-2022 |               |           |               | RESULTS FOR 2021-2022 |                          |                         |                                                    |
| QUARTER               | NEW CLUB GOAL | NEW CLUBS | DROPPED CLUBS | QUARTER               | EMBER GROWTH NET<br>GOAL | MEMBER GROWTH<br>ACTUAL | DROPPED MEMBERS<br>ACTUAL (including<br>transfers) |
| JULY/AUG/SEPT         | - 18          | 6         | 9             | JULY/AUG/SEPT         | т 296                    | 589                     | 578                                                |
| OCT/NOV/DEC           | 21            | 0         | 0             | OCT/NOV/DEC           | 281                      | 0                       | 0                                                  |
| JAN/FEB/MAR           | 15            | 0         | 0             | JAN/FEB/MAR           | 265                      | 0                       | 0                                                  |
| APR/MAY/JUNE          | 15            | 0         | 0             | APR/MAY/JUNE          | 265                      | 0                       | 0                                                  |